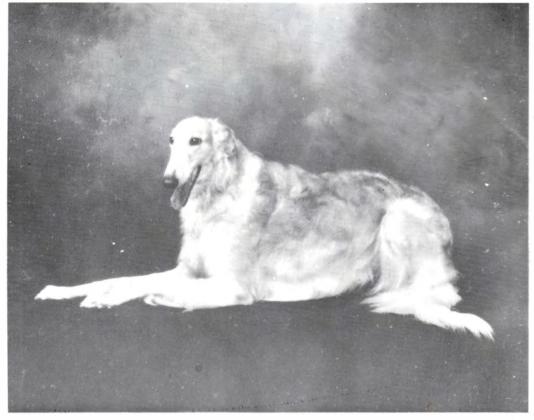

## Sheyash-Deco Isadora D

April 4, 1983 Breeder: Barbara O'Neill and Margaret McLeod Female Champagne and White George W. and Barbara O'Neill 11120 County Line Road East Puyallup, WA 98372 (206)927-6961

Dee Dee says: "If you're only shown a few times, have eight points with a Specialty win, and don't have a decent show photo, the next best thing is a glamour shot)" Dee was WB and BOS fr\_cm the Bred By Exhibitor class at the Puget Sound'Borzoi Club Specialty, August 1985, under Mrs. Lorraine Groshans.